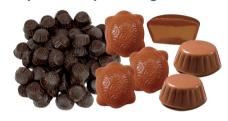

## GERTRUDE HAWK

- •Dark Choc. Rasp. Truffle
- Milk Choc. Carmel Turtles
- •Milk Choc. Peanut Butter Cups (Keep Refrigerated)