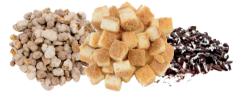

### **TOPPINGS MIX INS**

- •S'mores Bark
- Cheesecake Pieces
- Chopped Cookies and Creme